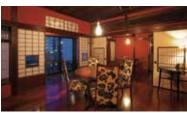

### 岐阜県・高山市 ブルボン

昭和48年創業の老舗ステーキレストラン。古民 かい霜降りの肉は口の中でとろける柔らかさで、甘 家を利用したというクラシカルな店内は、上品で落い肉汁が溢れ出る。長時間煮込んだビーフシチュー を使い、絶妙な焼き具合で仕上げている。きめの細

ち着いた雰囲気。最上級のA5ランクの飛騨牛だけ も人気。オーナー夫婦の温かいもてなしと極上の飛 騨牛を求めて遠方から通う客も多い。

ブルボン