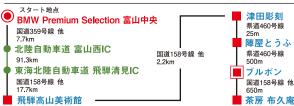

### 今回の試乗車 BMW 320d Luxury

Total 120.0km (約1時間59分)

19.1 km/l

【試乗車スペック】

エンジン/直列4気筒 DOHC BMWツインパワー・ターボ・ディーゼル・エンジン トランスミション/8速 AT 燃費/JC08モード19.4km/I 最高出力。 | 135kW(14k9s)/4.0000円m 最大トルク/380Nm(38.7kgm) 全長×全幅×全高/4,625mm×1,800mm×1,440mm 車両重量/1,550kg 車両本体価格(税込)/5,210,000円