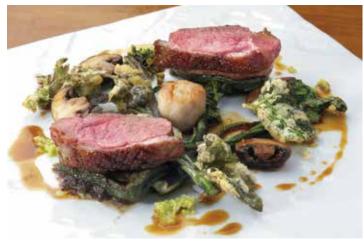

「シャラン産鴨ロースのロティ わさびと春野菜添え」。能登の分葱とせんなのフリットなど付け合せも一手間かける。

「能登産海マスの燻製のポワレ 木の芽とグレープフルーツのソース」

町家の雰囲気に調度品や食器がしっくりと馴染む。

### ラ・ネネグース

昭和初期の町家を活用した店内は、時間を経てこその味わいや温かさが ある。熟練の加藤シェフが手間暇を惜しまず作る料理は、素材本来の旨 みを活かした繊細な味わいが評判。程良い軽さとコクのあるソースが合う。