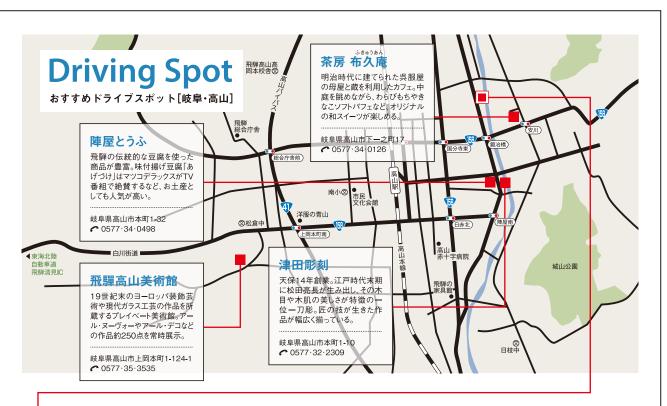

### 岐阜県・高山市 ブルボン

昭和48年創業の老舗ステーキレストラン。古民 かい霜降りの肉は口の中でとろける柔らかさで、甘 家を利用したというクラシカルな店内は、上品で落い肉汁が溢れ出る。長時間煮込んだビーフシチュー を使い、絶妙な焼き具合で仕上げている。きめの細

ち着いた雰囲気。最上級のA5ランクの飛騨牛だけ も人気。オーナー夫婦の温かいもてなしと極上の飛 騨牛を求めて遠方から通う客も多い。

ブルボン

### MENU -

- ●おすすめコース 7,350円
- ●飛騨牛特選肉ステーキコース 5,250円●飛騨牛特選肉サーロインステーキコース 9,900円
- ●飛騨牛特選肉テンダーロインステーキコース 10,900円 ●ビーフシチューコース3,600円