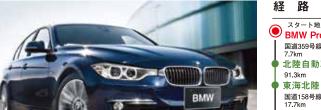

### 今回の試乗車 BMW 320d Luxury

Total 120.0km (約1時間59分)

19.1 km/l

【試乗車スペック】

エンジン/直列4気筒 DOHC BMWツインパワー・ターボ・ディーゼル・エンジン トランスミション/8速 AT 燃費/JC08モード19.4km/I 最高出力。 | 135kW(14k9s)/4.0000円m 最大トルク/380Nm(38.7kgm) 全長×全幅×全高/4,625mm×1,800mm×1,440mm 車両重量/1,550kg 車両本体価格(税込)/5,210,000円