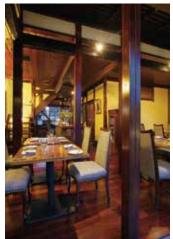

### ラ・ネネグース

昭和初期の町家を活用した店内は、時間を経てこその味わいや温かさが ある。熟練の加藤シェフが手間暇を惜しまず作る料理は、素材本来の旨 みを活かした繊細な味わいが評判。程良い軽さとコクのあるソースが合う。