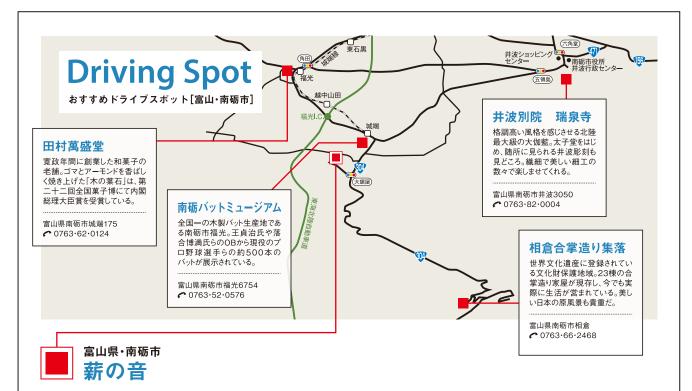

田園風景がどこまでが広がる南砺市の小さな集落に佇む『薪の 音」。昔ながらの農家の造りと山海の恵みを活かした料理が自慢の、一 日三組限定のオーベルジュだ。食事のみの利用も可能で、地元の新鮮 な山菜や自家栽培の有機野菜や米をふんだんに取り入れたフレンチを 楽しむことができる。滋味あふれる料理とともに、雄大な山々や稲が揺 れるのどかな里山の風景を楽しむのもまた格別だ。

ランチ、ディナーともにコースで提供。富山湾の新鮮な魚介類や地元野菜が楽しめる。