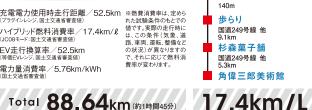

三方の大きな窓から山野草が楽しめる。

経路 今回の試乗車

#### ヴィラ・デラ・パーチェ

石川県七尾市白馬町36-4-2 **\***0767·58·3001 · 営/12:00~13:30(L.O.) 18:00~20:00(L.O.) 休 /木曜、金曜昼 席/16席 P/4台 価格/ランチコース2,000円、 3.500円(要予約) ディナー8.640円(要予約)

 $\bigcirc$ 

スタート地点

43.3km

**Ishikawa BMW** 国道8号線 他 13.9km

のと里山海道

のと里山海道

ヴィラ・デラ・パーチェ

県道46号線 他 13.0km

県道2号線 他 3.9km

高澤ろうそく店

私が試乗しました。

BMW530e iPerformanceに試乗してきましたのでお伝えした いと思います。初めに感じたのは523dに比べ重量感があり落ち着 いた乗り味に仕上がっていました。少し舗装が悪いような凹凸の路 面でも足回りがよく動き姿勢変化が少なく動きに無駄がない感じ です。BMW530e iPerformanceは走行モードがセレクトできるよ うになっています。

530e iPerformance

ハイブリッド燃料消費率/17.4km/ℓ (JC08モード:国土交通省審査値) EV走行換算率/52.5km (等価EVレンジ、国土交通省審査値) 電力量消費率/5.76km/kWh (国土交通省審查值)