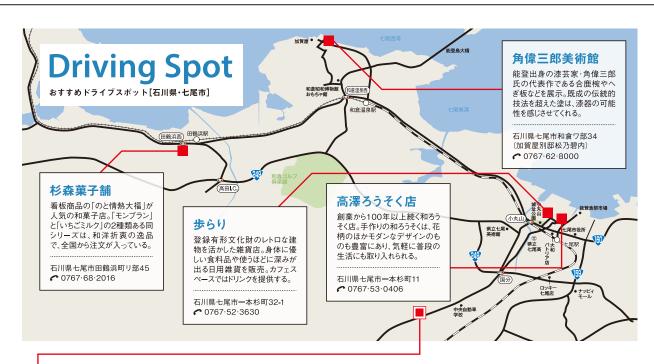

#### ヴィラ・デラ・パーチェ

石川県七尾市白馬町36-4-2 **\***0767·58·3001 · 営/12:00~13:30(L.O.) 18:00~20:00(L.O.) 休 /木曜、金曜昼 席/16席 P/4台 価格/ランチコース2,000円、 3.500円(要予約) ディナー8.640円(要予約)

 $\bigcirc$ 

スタート地点

43.3km

**Ishikawa BMW** 国道8号線 他 13.9km

のと里山海道

のと里山海道

ヴィラ・デラ・パーチェ

県道46号線 他 13.0km

県道2号線 他 3.9km

高澤ろうそく店

私が試乗しました。

BMW530e iPerformanceに試乗してきましたのでお伝えした いと思います。初めに感じたのは523dに比べ重量感があり落ち着 いた乗り味に仕上がっていました。少し舗装が悪いような凹凸の路 面でも足回りがよく動き姿勢変化が少なく動きに無駄がない感じ です。BMW530e iPerformanceは走行モードがセレクトできるよ うになっています。