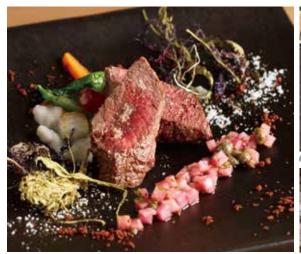

裏手には山々が広がり、表情豊かな七尾の四季が楽しめる絶好のロ ケーションにあるイタリアン。東京で料理人としてのキャリアを積んだオー ナーシェフ・平田明珠さんが、能登の豊かな食材に惚れ込み、昨年9月に

能登むすめの大根ソースが肉の旨みをより一層引き立てる「能登牛もも肉の藁焼き」。

オープンさせた。メニューはランチもディナーもコースのみ。七尾の鹿渡島 漁港で揚がる新鮮な魚介や、能登牛や能登豚、イノシシなどのジビエ、能 登赤土野菜など、里山里海の恵みを使った色とりどりの品が並ぶ。