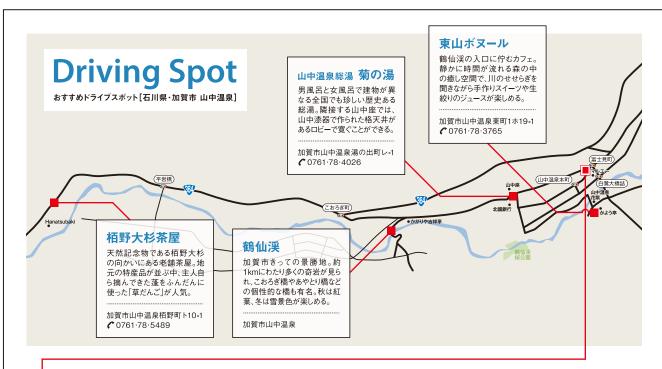

# 経路

# 

# スタート地点 **Toyama BMW** 国道359号線 他

北陸自動車道 片山津IC

県道39号線 他 17.6km

東山ボヌール

県道39号線 他 350m

北陸自動車道 富山西IC

山中温泉総湯 菊の湯

湯の街ビストロ 江沼スタシオン

県道39号線 他

鶴仙渓

栢野大杉茶屋

車両本体価格:13,960,000円(税込)~/トランスミッション:8速 AT/ドア数:4ドア/ステアリング・ホイール・ポジション:右/エンジン:3.0リッター直列6気筒 BMWツイノパワー・ターボ・ディーゼル・エンジン 最高出力:235kW (320ps)、4,400rpm/最大トルク:680Nm(69.3kgm)、1,750-2,250rpm

115.25km (約1時間46分) Total