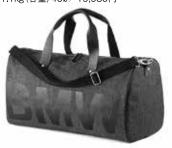

# ダッフル・バッグ

〈サイズ (cm)〉約31×55×24〈素材〉ポリエステル80%、ポリウレタン20%〈重量〉約1.1kg〈容量〉40 $\ell$  /19,980円