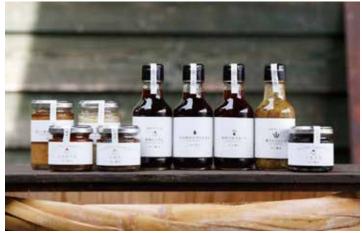

昔ながらの製造方法で丁寧に作った丸大豆醤油や丸大豆醤油に地元産の原木しいたけを漬け込んだゆずポン酢など人気商品は多数

4代目となり、若い感性で新たな挑戦を続けている谷川貴昭さん。 醤油や味噌には出来る限り地元の素材を使用する。

能登・輪島で地元に根差した醤油や味噌などの調味料を製造・販売。添加 輪島市釜屋谷町2-1-1 物を一切使用せず昔ながらの製造方法でつくる醤油味噌や、甘酒やディッ プソースなど糀を使った商品の開発にも積極的に取り組んでいる。